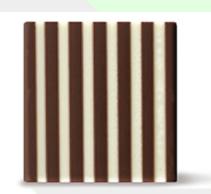

### Choc Domino Square Dark and White 1.2kg 72213

#### **Description:**

Plain and white chocolate with a dark-brown resp. cream-colour and a characteristic odour and taste of plain resp. white chocolate.