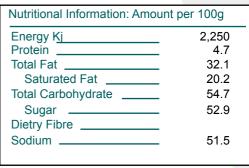

#### **Ingredient Listing:**

Sugar, Cocoa Mass, Cocoa Butter, Whole Milk Powder, Whey Powder, Lactose...

Pack Size: 1.2kg
Net Weight: 1.2
Per Pallet: 288

Product specifications subject to change without notice.