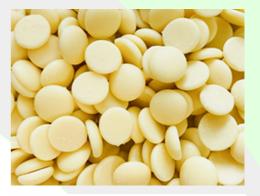

## Choc DeSocolat Belgian White 30% 10kg

### **Description:**

Gourmet couverture chocolate, a balanced harmony of milk and natural vanilla, offering a pleasant sweetness with floral tones. Min. Cocoa: 30%Vicosity: 3 dropsRecommended applications: Ganache, Mousses, Desserts, Pralines, Enrobing Moulding, Cakes and Pastries.