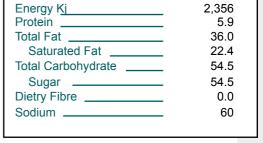

580

### **Product Name:**

Choc DeSocolat Belgian White 30% 10KG

### **Country of Origin:**

Belgium

### **Description:**

Gourmet couverture chocolate, a balanced harmony of milk and natural vanilla, offering a pleasant sweetness with floral tones. Min. Cocoa: 30%Vicosity: 3 dropsRecommended applications: Ganache, Mousses, Desserts, Pralines, Enrobing Moulding, Cakes and Pastries.





Nutritional Information: Amount per 100g

#### **Intended Use:**

Ganache, Mousses, Desserts, Pralines, Enrobing Moulding, Cakes and Pastries.

#### **Ingredient Listing:**

Sugar, Cocoa butter, Whole milk powder, natural vanilla flavour, sunflower lecit

| Pack Size:  | 10kg |
|-------------|------|
| Net Weight: | 10   |
| Per Pallet: | 84   |

Product specifications subject to change without notice.







# **QUALITY INGREDIENTS TO THE FOOD INDUSTRY**