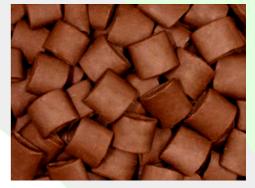

# Chocolate Royal 1kg

### **Description:**

This Chocolate is made from quality cocoa butter and cocoa. It can be easily melted and applied to various foods such as candies, biscuits and desserts. Not only is it easy to use but it also provides an excellent finish to your food. It's kept fresh inside 1kg bags to maintain a long shelf life.