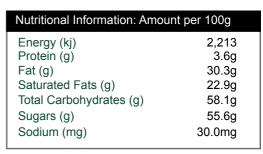

ocolate Calypso 15kg

## **Product ID:**

CHOC085

#### **Product Name:**

Chocolate Calypso 15kg

## **Country of Origin:**

Manufactured in Australia from Imported and Loca

## **Description:**

Chocolate Calypso is a compound chocolate that is used for coating confectionery because it can be easily melted and applied to different foods. This chocolate is easy to use and provides a decorative finish to desserts or cakes. This product is kept fresh in 15kg boxes to maintain a long shelf life.





#### **Intended Use:**

Confectionery, candies, desserts, cakes, biscuits, ice cream, fruit, dried fruit,

#### **Ingredient Listing:**

Sugar, Vegetable Fat, Cocoa powder, Emulsifier, Salt

Pack Size: 15kg
Net Weight: 15
Per Pallet: 60

Product specifications subject to change without notice.