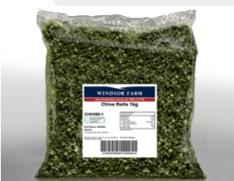

# **Herbs**

# Chive Rolls 1kg

#### **Product ID:**

CHIV080-1

#### **Product Name:**

Chive Rolls 1kg

#### **Country of Origin:**

China, Germany

### **Description:**

Dried, processed leaves of Allium fistulosum / Allium schoenoprasum plant, onion family. The product has been mechanically cleaned. Product must comply with all relevant regulatory requirements.





## **Intended Use:**

Food supplied as an ingredient for use in further manufacturing or processing

#### **Ingredient Listing:**

Chive

Pack Size: 1kg
Net Weight: 1

**Per Pallet:** 

Product specifications subject to change without notice.

240