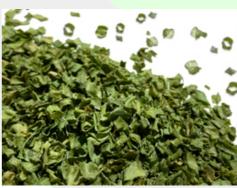

### **Description:**

Dried, processed leaves of Allium fistulosum / Allium schoenoprasum plant, onion family. The product has been mechanically cleaned. Product must comply with all relevant regulatory requirements.