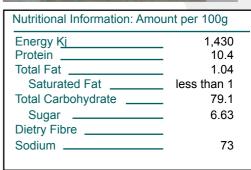

#### **Ingredient Listing:**

Chive

Pack Size: 1kg
Net Weight: 1

**Per Pallet:** 

Product specifications subject to change without notice.

240