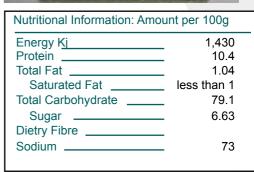

# **Herbs**

# Chive Flakes 1kg

#### **Product ID:**

CHIV061-1

#### **Product Name:**

Chive Flakes 1kg

#### **Country of Origin:**

China

### **Description:**

Dried, processed leaves of Allium fistulosum / Allium schoenoprasum plant, onion family. Product has medium to dark green colour with seasonal colour variation. This product complies with regulatory requirements





## **Intended Use:**

Food supplied as an ingredient for use in further manufacturing or processing

#### **Ingredient Listing:**

Chive Flakes

**Per Pallet:** 

1kg **Pack Size:** 1 **Net Weight:** 192

Product specifications subject to change without notice.