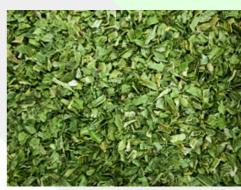

### **Description:**

Dried, processed leaves of Allium fistulosum / Allium schoenoprasum plant, onion family. Product has medium to dark green colour with seasonal colour variation. This product complies with regulatory requirements