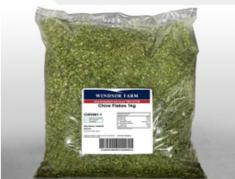

# Chive Flakes 1kg

#### **Product Name:**

Chive Flakes 1kg

#### **Ingredient Listing:**

Chive Flakes

**Per Pallet:** 

1kg **Pack Size:** 1 **Net Weight:** 192

Product specifications subject to change without notice.