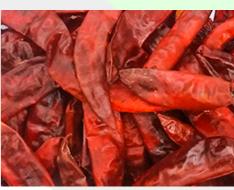

#### **Description:**

The good quality, dried, whole, stems less fruit, species Genus Capsicum Frutescens, red to orange red in colour and a pungent hot flavour typical of chilli. Product complies with relevant regulatory requirements.