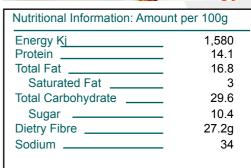

# **Spices**

# Chilli Crushed Med Heat SS 30-40 SHU 20kg

#### **Product ID:**

CHIL042S

#### **Product Name:**

Chilli Crushed Med Heat SS 20kg

# **Country of Origin:**

India

# **Description:**

The good quality, clean, dried, crushed fruit, species of Capsicum frutescens / Capsicum annum. The product is red to orange red colour, with some darker colour particles visible, due to heat exposure and with a pungent, hot flavour.





#### **Intended Use:**

Food supplied as an ingredient for use in further manufacturing or processing

# **Ingredient Listing:**

Chilli Crushed Medium Heat

Pack Size: 20kg
Net Weight: 20
Per Pallet: 28

Product specifications subject to change without notice.