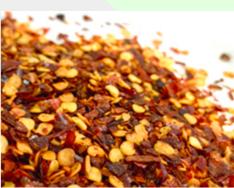

## **Description:**

The good quality, clean, dried, crushed fruit, species of Genus Capsicum frutescens. The product is red to orange red colour, with some darker colour particles visible and with a pungent, hot flavour. This product complies with relevant regulatory requirements.