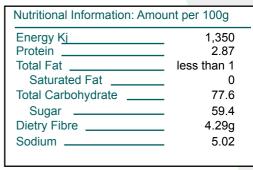

# **Dry Fruit**

## Cherries Dry Tart 11.34kg

#### **Product ID:**

CHER230

#### **Product Name:**

Cherries Dry Tart 11.34kg

#### **Country of Origin:**

USA

#### **Description:**

Dried sweetened cherries are made from red tart pitted, Montmorency cherries infused with sugar. They are dried to specified moisture, equalized and then packaged. Sunflower oil is used as a processing aid.





### **Intended Use:**

Food supplied as an ingredient for use in further manufacturing or processing

#### **Ingredient Listing:**

Cherries, Sugar, Sunflower Oil

Pack Size: 11.34kg
Net Weight: 11.34
Per Pallet: 60

Product specifications subject to change without notice.