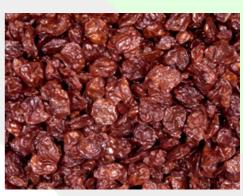

#### **Description:**

Dried sweetened cherries are made from red tart pitted, Montmorency cherries infused with sugar. They are dried to specified moisture, equalized and then packaged. Sunflower oil is used as a processing aid.

#### **Ingredient Listing:**

Cherries, Sugar, Sunflower Oil

Pack Size: 11.34kg
Net Weight: 11.34
Per Pallet: 60

Product specifications subject to change without notice.