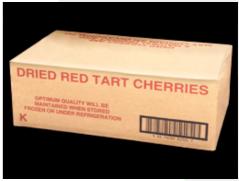

# **Dry Fruit**

## Cherries Dry Tart 11.34kg

#### **Product ID:**

CHER230

#### **Product Name:**

Cherries Dry Tart 11.34kg

#### **Country of Origin:**

USA

#### **Description:**

Dried sweetened cherries are made from red tart pitted, Montmorency cherries infused with sugar. They are dried to specified moisture, equalized and then packaged. Sunflower oil is used as a processing aid.





### **Intended Use:**

Food supplied as an ingredient for use in further manufacturing or processing

#### **Ingredient Listing:**

Cherries, Sugar, Sunflower Oil

Pack Size: 11.34kg
Net Weight: 11.34
Per Pallet: 60

Product specifications subject to change without notice.