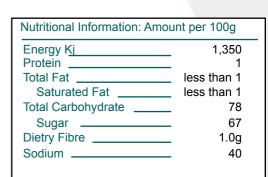

# **Ingredient Listing:**

Cherries, Sucrose (Beet), Citric Acid [E330], Potassium Sorbate [E202], Colour .

Pack Size: 10kg
Net Weight: 10
Per Pallet: 105

Product specifications subject to change without notice.