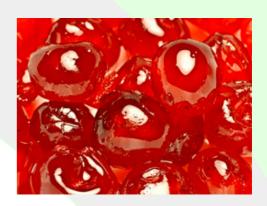

# Cherries Glace Whole Red 10kg 628893

## **Description:**

Whole red glace cherries are produced from mature red cherries, obtained by osmotic dehydration in a sucrose syrup.