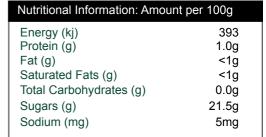

#### **Ingredient Listing:**

Cherries (> 60 %), Water, Sugar

| Pack Size:  | 3A10 |
|-------------|------|
| Net Weight: | 9    |
| Per Pallet: | 96   |

Product specifications subject to change without notice.