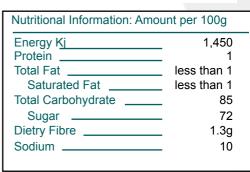

# **Specialty Baking Ingredients**

# Cherries Glace Red W&B 10kg 504793

#### **Product ID:**

CHER065

#### **Product Name:**

Cherries Glace Red W&B 10kg Carmine

#### **Country of Origin:**

France

## **Description:**

Whole and broken glace cherries are produced from mature red cherries, obtained by osmotic dehydration in a sucrose syrup.





# **Intended Use:**

Food supplied as an ingredient for use in further manufacturing or processing

## **Ingredient Listing:**

Cherries, Sucrose (beet), Acidity Regulator (Citric Acid E330, Preservative...

Pack Size: 10kg
Net Weight: 10
Per Pallet: 105

Product specifications subject to change without notice.