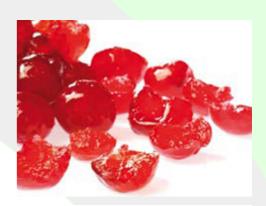

## **Description:**

Whole and broken glace cherries are produced from mature red cherries, obtained by osmotic dehydration in a sucrose syrup.