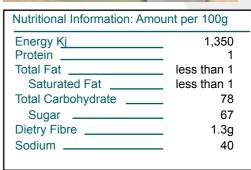

#### **Ingredient Listing:**

Cherries, Sucrose (Beet), Citric Acid [E330], Potassium Sorbate [E202], Colour..

Pack Size: 1kg
Net Weight: 1
Per Pallet: 480

Product specifications subject to change without notice.