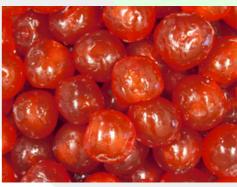

### Cherries Glace Whole Red 1kg

#### **Description:**

Whole red glace cherries are produced from mature red cherries, obtained by osmotic dehydration in a sucrose syrup.