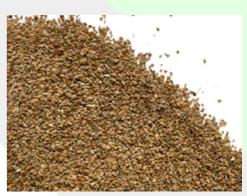

#### **Description:**

The ground, dried seed of Apium graveolens. This material is light brown in color and has a clean, aromatic, true to type flavour and odour.