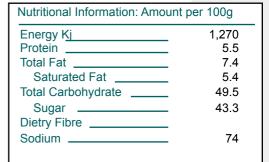

ing Crella 13kg

#### **Product ID:**

**CARA070** 

### **Product Name:**

Caramel Filling Crella 13kg

#### **Country of Origin:**

Australia

#### **Description:**

Caramel filling is manufactured by heating milk powder, sugar and vegetable oil with colour and flavour added. It is a general purpose caramel filling suitable for spreading, piping and injecting. It can be mixed with other food ingredients to extend its properties.





#### **Intended Use:**

Food supplied as an ingredient for use in further manufacturing or processing

#### **Ingredient Listing:**

Skim Milk, Full Cream Milk, Cane Sugar, Vegetable Oil (Canola), Emulsifier

| Pack Size:  | 13kg |
|-------------|------|
| Net Weight: | 13   |
| Per Pallet: | 64   |

Product specifications subject to change without notice.







## **QUALITY INGREDIENTS TO THE FOOD INDUSTRY**