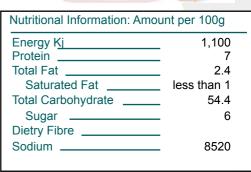

#### **Ingredient Listing:**

Maize starch, flour wheat, salt, dehydrated vegetables and spices, MSG etc...

Pack Size: 900g
Net Weight: 0.9
Per Pallet: 864

Product specifications subject to change without notice.