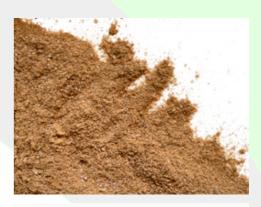

### **Description:**

Beef Booster is a medium to dark brown fine granular blend designed to provide adequate and balance beef profile notes to many types of food. Product complies with regulatory requirements.