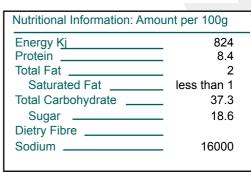

## **Ingredient Listing:**

Salt, sugar, rice flour, flavour, HVP, flavour enhancer (621, 635), yeast

Pack Size: 2kg
Net Weight: 2
Per Pallet: 144

Product specifications subject to change without notice.