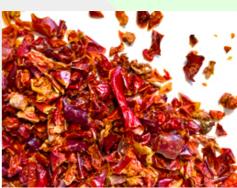

### **Description:**

Mature, fresh red bell peppers (Capsicum annuum) are washed, trimmed, cut to size and dehydrated. After dehydration the product is sifted, sorted and graded. This product complies with relevant regulatory requirements.