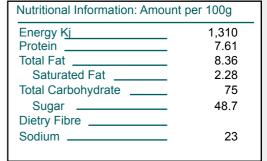

Frutex Australia Pty Ltd ABN 35 050 854 034 18 St Albans Rd Kingsgrove NSW 2208 ph (612) 95026500 fx (612) 95026511 www.frutex.com.au (ACN 058 187 376)

# **Windsor Farm**

# Bay Leaves (Whole) 250g WF

#### **Product ID:**

BAYL014-0250

### **Product Name:**

Bay Leaves (Whole) 250g WF

#### **Country of Origin:**

Turkey

### **Description:**

The whole, dried leaves of Laurus nobilis. Green to brownish green leaves with a flavor typical of Bay Leaves.





## **Intended Use:**

Food supplied as an ingredient for use in further manufacturing or processing

#### **Ingredient Listing:**

Bay leaves

| Pack Size:  | 250g |
|-------------|------|
| Net Weight: | 0.25 |
| Per Pallet: | 480  |

Product specifications subject to change without notice.







# **QUALITY INGREDIENTS TO THE FOOD INDUSTRY**