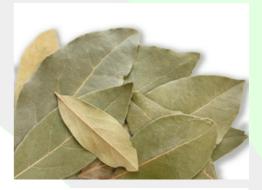

# Bay Leaves (Whole) 250g WF

### **Description:**

The whole, dried leaves of Laurus nobilis. Green to brownish green leaves with a flavor typical of Bay Leaves.