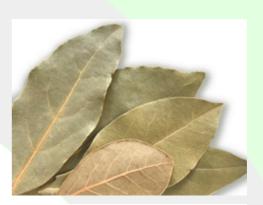

### **Description:**

The whole, dried leaves of Laurus Nobilis. Olive Green to green leaves with a flavour typical of bay leaves. This product complies with relevant regulatory requirements.