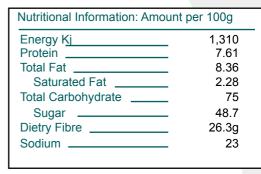

# Herbs

## Bay Leaves Hand Select 5-10cm 10kg

#### **Product ID:**

BAYL012

#### **Product Name:**

Bay Leaves H/Select 5-10cm 10kg

## **Country of Origin:**

origin: Turkey

### **Description:**

The whole, dried leaves of Laurus Nobilis. Olive Green to green leaves with a flavour typical of bay leaves. This product complies with relevant regulatory requirements.





#### **Intended Use:**

Food supplied as an ingredient for use in further manufacturing or processing

## **Ingredient Listing:**

Bay leaves

Pack Size: 10kg
Net Weight: 10
Per Pallet: 8

Product specifications subject to change without notice.