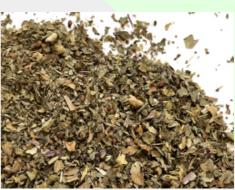

#### **Description:**

Basil Chopped 4mm Steam Sterilised are whole good quality basil leaves which have been kibbled to size. It has a dark green to browngreen in colour with a flavour typical of basil.