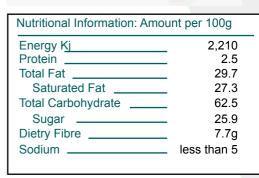

## **Description:**

Dried slices of banana, prepared from Canary saba variety. The bananas picked in the mature green stage, peeled, washed, sliced, dipped in sugar solution and then fried in fresh refined coconut oil.

# **Ingredient Listing:**

Banana, Coconut Oil, Sugar, Banana Flavour

Pack Size: 6.8kg
Net Weight: 6.8
Per Pallet: 96

Product specifications subject to change without notice.