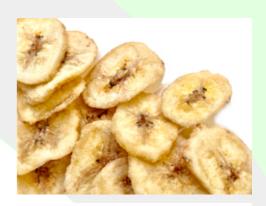

# Banana Chips Whole 6.8kg

## **Description:**

Dried slices of banana, prepared from Canary saba variety. The bananas picked in the mature green stage, peeled, washed, sliced, dipped in sugar solution and then fried in fresh refined coconut oil.