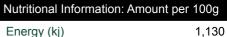

| Protein (g)             | 14.8        |
|-------------------------|-------------|
| Fat (g)                 | 3.1         |
| Saturated Fats (g)      | less than 1 |
| Total Carbohydrates (g) | 11.9        |
| Sugars (g)              | 3.5         |
| Sodium (mg)             | 100         |
|                         |             |