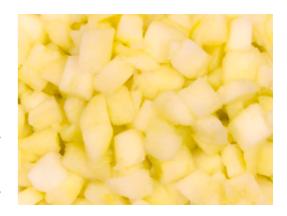

## Apple Diced 10x10mm Solid Pack 2x5kg

**Product ID:** 

APPL280

**Product Name:** 

Apple Diced 10x10mm Solid Pack 2x5kg

**Country of Origin:** 

China

**Description:** 

### **Ingredient Listing:**

Apple, Water, VC, Citric Acid

Pack Size: 2x5kg
Net Weight: 10
Per Pallet: 80

Product specifications subject to change without notice.