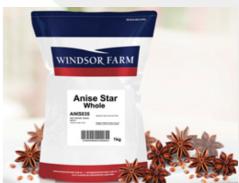

# Anise Star Whole 1kg

#### **Product ID:**

ANIS035

#### **Product Name:**

Anise Star Whole 1kg

#### **Ingredient Listing:**

Anise Star Whole

Pack Size: 1kg
Net Weight: 1

Per Pallet: 240

Product specifications subject to change without notice.

5

Dietry Fibre \_ Sodium \_\_\_\_