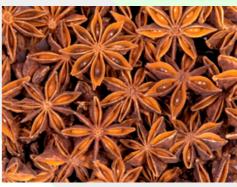

### **Description:**

The good quality, whole dry fruits of Illicum verum, family Magnoliaceae. Product is light to dark brown in colour with a flavour typical of star anise.

| Nutritional Information: Amount per 100g |       |
|------------------------------------------|-------|
| Energy Kį                                | 1,560 |
| Protein                                  | 4.6   |
| Total Fat                                | 8.4   |
| Saturated Fat                            | 2.4   |
| Total Carbohydrate                       | 69.1  |
| Sugar                                    | 22    |