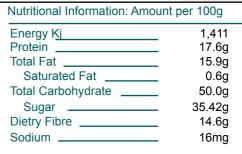

## **Spices**

### Aniseed Whole 1kg

#### **Product ID:**

ANIS010

#### **Product Name:**

Aniseed Whole 1kg

#### **Country of Origin:**

Turkey/Egypt

#### **Description:**

Aniseed whole is green to grey in colour with a flavour typical of aniseed. This spice adds colour and flavour to foods like breads, vegetables and curries. Its freshly packed into 1kg resealable bags and should be kept in a cool, dry place for a long shelf life.





# **Intended Use:**

Food Ingredient. Uses can include for breads, sauces, curries, meat & vegetables

#### **Ingredient Listing:**

Aniseed whole

**Per Pallet:** 

1kg **Pack Size:** 1 **Net Weight:** 480

Product specifications subject to change without notice.