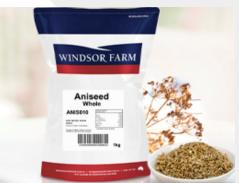

### Aniseed Whole 1kg

#### **Product Name:**

Aniseed Whole 1kg

#### **Country of Origin:**

Turkey/Egypt

#### **Ingredient Listing:**

Aniseed whole

**Per Pallet:** 

1kg **Pack Size:** 1 **Net Weight:** 480

Product specifications subject to change without notice.