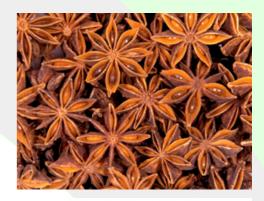

## Anise Star Whole 500g

#### **Description:**

The good quality, whole dry fruits of Illicum verum, family Magnoliaceae. Product is light to dark brown in colour with a flavour typical of star anise.

Food supplied as an ingredient for use in further manufacturing or processing