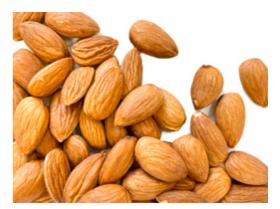

### **Description:**

Consists of whole, clean almond kernels of similar characteristics, which are clean, dried and cooled before packing and are free from damage caused from rancidity, insect damage and mould.

#### **Ingredient Listing:**

Almond (100%)

| Pack Size:  | 12.5kg |
|-------------|--------|
| Net Weight: | 12.5   |
| Per Pallet: | 80     |

Product specifications subject to change without notice.

| Nutritional Information: Amount per 100g |             |
|------------------------------------------|-------------|
| Energy (kj)                              | 2,330       |
| Protein (g)                              | 21.3        |
| Fat (g)                                  | 43.8        |
| Saturated Fats (g)                       | 3.6         |
| Total Carbohydrates (g)                  | 14.3        |
| Sugars (g)                               | 6.3         |
| Sodium (mg)                              | less than 5 |
|                                          |             |