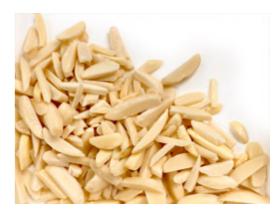

## **Description:**

Consists of 100 % almond kernels that have been blanched, skins removed, cut to a specific size, dried, cooled and packaged.

Food supplied as an ingredient for use in further manufacturing or processing