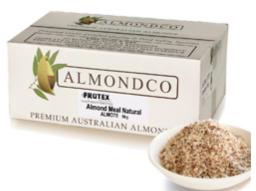

## Almond Meal Natural 9kg

**Product ID:** 

ALMO070

**Product Name:** 

Almond Meal Natural 9kg

**Country of Origin:** 

Australia

**Description:** 

Consists of 100 % almond kernel, cleaned, well dried and ground to a fine consistency.

**Intended Use:** 

Food supplied as an ingredient for use in further manufacturing or processing

**Ingredient Listing:** 

Almond (100%)

Pack Size: 9kg
Net Weight: 9
Per Pallet: 80

Product specifications subject to change without notice.

| Nutritional Information: Amount per 100g                                   |                                    |
|----------------------------------------------------------------------------|------------------------------------|
| Energy (kj) Protein (g) Fat (g) Saturated Fats (g) Total Carbohydrates (g) | 2,440<br>23.2<br>46.9<br>3.5<br>14 |
| Sugars (g)<br>Sodium (mg)                                                  | 8.9<br>less than 5                 |