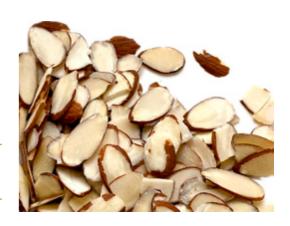

# Almond Natural Flake Regular 9kg

### **Description:**

Consists of 100 % almond, clean, well dried and kernel sliced to a specific size.

## **Ingredient Listing:**

Almonds (100 %)

Pack Size: 9kg
Net Weight: 9
Per Pallet: 80

Product specifications subject to change without notice.