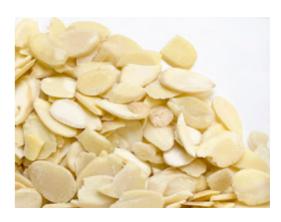

## **Description:**

Consists of 100 % almond kernels that have been blanched, skins removed, kernels sliced to a specific size (regular) and is dried and cooled before packing.

## **Ingredient Listing:**

Almonds (100 %)

Pack Size: 9kg
Net Weight: 9
Per Pallet: 80

Product specifications subject to change without notice.

| Nutritional Information: Amount per 100g                                                          |                                                            |
|---------------------------------------------------------------------------------------------------|------------------------------------------------------------|
| Energy (kj) Protein (g) Fat (g) Saturated Fats (g) Total Carbohydrates (g) Sugars (g) Sodium (mg) | 2,380<br>23.8<br>43.6<br>3.4<br>17.3<br>4.9<br>less than 5 |
| 3 3 a.a (g)                                                                                       |                                                            |