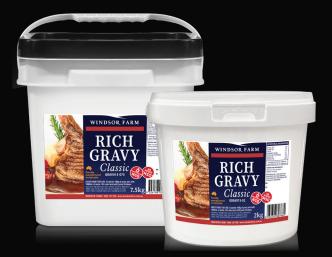

## Available in:

| 15kg- bag   | GRAV015     |
|-------------|-------------|
| 7.5kg- pail | GRAV015-075 |
| 2kg- pail   | GRAV015-02  |