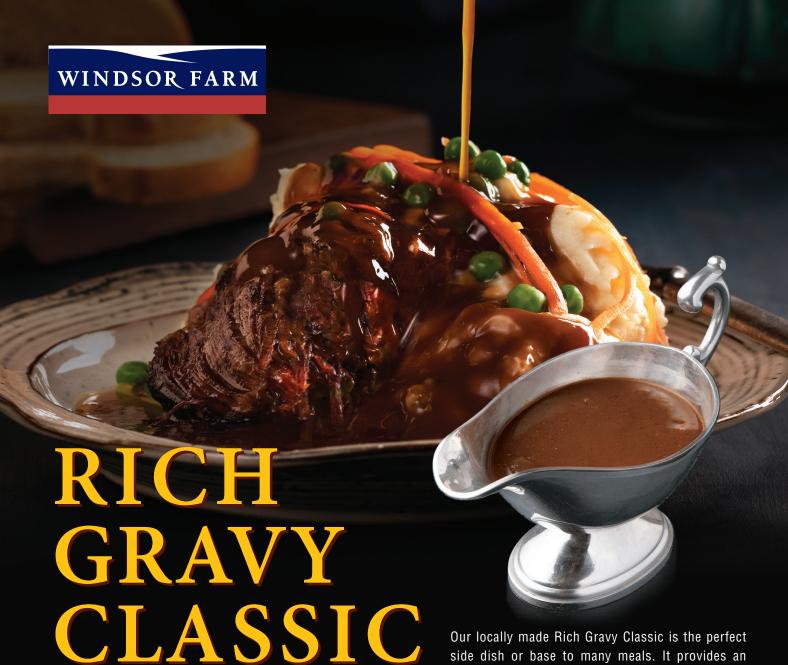

Designed for Chef's to use in Healthcare & Food Service Markets

Our locally made Rich Gravy Classic is the perfect side dish or base to many meals. It provides an efficient and easy solution for food service especially when cooking for large volumes requiring bulk batches of gravy. It will help add depth of flavour to any dishes including grilled meats, roast dishes, vegetables, fried chicken, mash and hot chips. Our gravy has No Detected Gluten\* and has been designed to dissolve easily for quick and simple preparation.