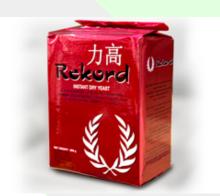

# Yeast Instant Dry 500gr

#### **Product Name:**

Yeast Instant Dry 500gr

# **Description:**

The product is free flowing yeast in the form of light fawn coloured rods and composed of living plant cells derived from a pure culture of Yeast (Saccharomyces cerevisiae). The yeast is grown to the required levels of protein and phosphate in sterilized molasses. It is then dried by controlled air drying of a filtered yeast suspension with added rehydration agents.

## **Ingredient Listing:**

Bakers Yeast, Emulsifier Sorbitan monostearate (491)

Pack Size: 500g
Net Weight: 0.5
Per Pallet: 1600

Product specifications subject to change without notice.

| Nutritional Information: Amount per 100g |           |
|------------------------------------------|-----------|
| Energy K <u>i</u>                        | 1,390     |
| Protein                                  | 44.0 g    |
| Total Fat                                | _ 6.0 g   |
| Saturated Fat                            | 1.0 g     |
| Total Carbohydrate                       | _ 9.4 g   |
| Sugar                                    | _ 5.9 g   |
| Dietry Fibre                             | 31.8 g    |
| Sodium                                   | _ < 60 mg |
|                                          |           |