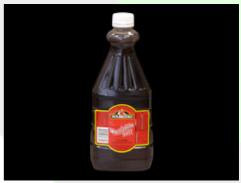

# Worcestershire Sauce 2Ltr

# **Description:**

A thin, dark brown sauce with a sharp, spicy flavour. A light brown spice sediment forms on standing and is easily dispersed on shaking.

| Nutritional Information: Amount per 100g                     |                                    |
|--------------------------------------------------------------|------------------------------------|
| Energy Kj Protein Total Fat Saturated Fat Total Carbohydrate | 300<br>1.6g<br><1g<br><1g<br>15.6g |
| Sugar<br>Dietry Fibre                                        | 14.7g                              |

# **Ingredient Listing:**

Water, vinegar, brown sugar, golden syrup, anchovies, salt, tamarind, spices ...

Pack Size: 2Ltr
Net Weight: 2
Per Pallet: 192

Product specifications subject to change without notice.