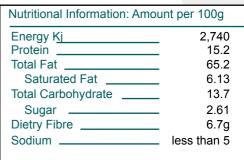

# **Nuts**

# Walnut Halves & Pieces USA 11.34kg

#### **Product ID:**

WALN030

#### **Product Name:**

Walnut Halves & Pieces USA 11.34kg

## **Country of Origin:**

USA

## **Description:**

The walnut kernels shall be of good general appearance and have a characteristic raw walnut flavour without stale or foreign flavours/taints. Product is U.S. #1 grade according to USDA Grades of Shelled Walnuts.





#### **Intended Use:**

Food supplied as an ingredient for use in further manufacturing or processing

## **Ingredient Listing:**

Walnuts (100 %)

**Per Pallet:** 

11.34kg **Pack Size:** 11.34 **Net Weight:** 40

Product specifications subject to change without notice.