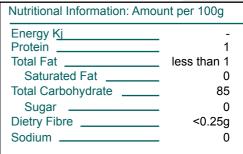

## **Ingredient Listing:**

Tapioca Starch (100 %)

Pack Size: 25kg
Net Weight: 25
Per Pallet: 32

Product specifications subject to change without notice.