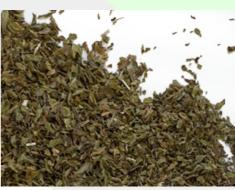

#### **Description:**

The steam sterilised, dried, rubbed whole and broken leaves of spearmint (Mentha spicata / piperita). This material may contain some degree of stem from the mint plant.