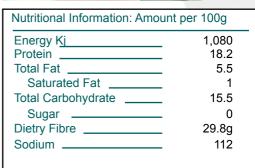

# Herbs

### Spearmint Leaves Cut SS 1kg

#### **Product ID:**

SPEA535-1

#### **Product Name:**

Spearmint Leaves Cut SS 1kg

#### **Country of Origin:**

Processed in Australia or imported spearmint leav

#### **Description:**

The steam sterilised, dried, rubbed whole and broken leaves of spearmint (Mentha spicata / piperita). This material may contain some degree of stem from the mint plant.





## **Intended Use:**

Food supplied as an ingredient for use in further manufacturing or processing

#### **Ingredient Listing:**

**Spearmint Leaves** 

1kg **Pack Size:** 1 **Net Weight:** 240

**Per Pallet:** 

Product specifications subject to change without notice.