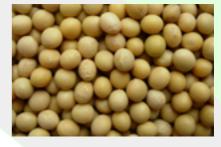

## **General Ingredients**

Soya Bean 25kg

### **Product Name:**

Soya Bean 25kg

#### **Description:**

Produced from grading of clean soya beans using best commercial practice. Product must be free from all contamination including extraneous material, infestation and foreign objects / flavours / odours.

#### **Ingredient Listing:**

Soya Beans (100 %)

| Pack Size:  | 25kg |
|-------------|------|
| Net Weight: | 25   |
| Per Pallet: | 42   |

Product specifications subject to change without notice.