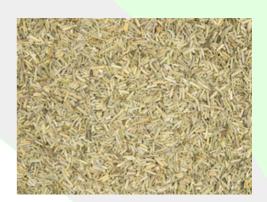

# Rosemary Cut 0.8mm-2mm SS 15kg

#### **Product Name:**

Rosemary Cut 0.8mm-2mm SS 15kg

#### **Description:**

Cut dried leaves of Rosmarinus officinalis. The product is green to brownish/green with a clean, camphoraceous aroma and pungent, bitter flavour. Product complies with relevant regulatory requirements