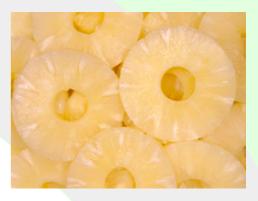

### **Description:**

Pineapple slices are made from juicy tropical pineapples. They're harvested, washed, cut and packed into tins with a light syrup. The pineapples are sweet and full of flavour which make them great for salads, cakes and desserts. Its a convenient and easy way of adding colour and texture to your food. Pineapples are also good sources of vitamins, minerals and fibre.