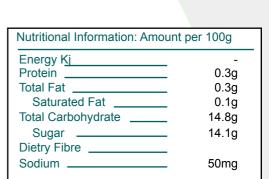

#### **Ingredient Listing:**

Pineapple, Water, Sugar, Citric Acid (E330).

| Pack | Size: | 3A10 |
|------|-------|------|
|      |       |      |

| Net Weight: | 9  |
|-------------|----|
| Per Pallet: | 96 |