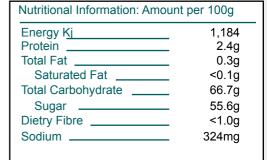

#### **Ingredient Listing:**

Molasses (100%)

| Pack Size:  | 14kg |
|-------------|------|
| Net Weight: | 14   |
| Per Pallet: | 75   |

Product specifications subject to change without notice.