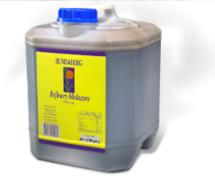

## Molasses 14kg

#### **Product Name:**

Molasses 14kg

#### **Ingredient Listing:**

Molasses (100%)

| Pack Size:  | 14kg |
|-------------|------|
| Net Weight: | 14   |
| Per Pallet: | 75   |

Product specifications subject to change without notice.