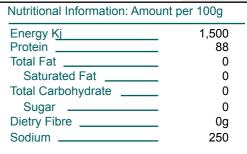

### **Ingredient Listing:**

Beef Hide Gelatine (100%)

Pack Size: 25kg
Net Weight: 25
Per Pallet: 40

Product specifications subject to change without notice.