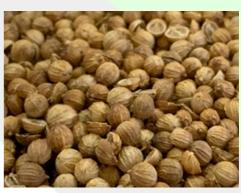

### **Description:**

The light brown to dark tan colour dry seeds of Coriandrum sativum, family Umbelliferae, with typical aromatic flavour. This is an agricultural product and the colour may vary. Product complies with relevant regulatory requirements.