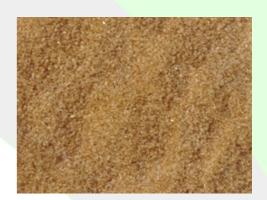

### **Description:**

The blend of the sugar with ground, dried, kibbled bark of Cinnamomum cassia. The product is reddish brown powder with white note and a sweet cassia flavour.