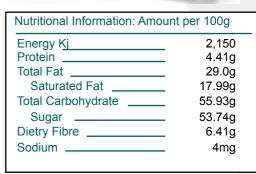

### **Ingredient Listing:**

Sugar, Cocoa Mass, Cocoa Butter, Emulsifiers, Natural Flavour

Pack Size: 15kg
Net Weight: 15
Per Pallet: 60

Product specifications subject to change without notice.