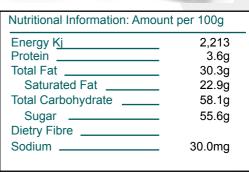

### **Ingredient Listing:**

Sugar, Vegetable Fat, Cocoa powder, Emulsifier, Salt

Pack Size: 15kg
Net Weight: 15
Per Pallet: 60

Product specifications subject to change without notice.