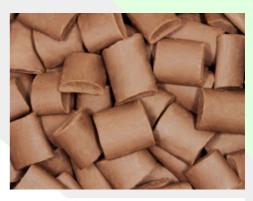

#### **Description:**

Chocolate Calypso is a compound chocolate that is used for coating confectionery because it can be easily melted and applied to different foods. This chocolate is easy to use and provides a decorative finish to desserts or cakes. This product is kept fresh in 15kg boxes to maintain a long shelf life.