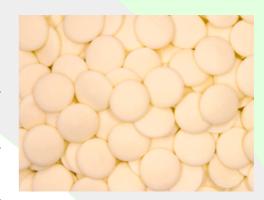

#### **Description:**

White Chocolate Snowcap is a sweet and creamy white chocolate. This chocolate is widely used for coating confectionery because it can be easily melted and applied to various foods. The chocolate is ideal formaking candy, biscuits and desserts. Not only is it easy to use but it also provides an excellent finish to your food. It,Äôs kept fresh inside 15kg boxes to maintain a long shelf life.