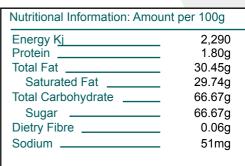

#### **Ingredient Listing:**

Sugar (55-60%), Vegetable Fat [Palm Oil (25-30%)], Whey Powder (10-15%)...

Pack Size: 15kg
Net Weight: 15
Per Pallet: 60

Product specifications subject to change without notice.