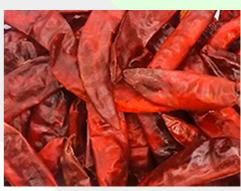

#### **Description:**

The good quality, dried, whole, stems less fruit, species Genus Capsicum Frutescens, red to orange red in colour and a pungent hot flavour typical of chilli. Product complies with relevant regulatory requirements.