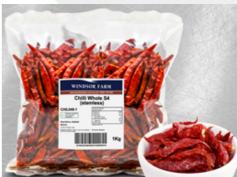

## Chilli Whole S4 (Stemless) 1Kg

#### **Product Name:**

Chilli Whole S4 (Stemless) 1Kg

#### **Ingredient Listing:**

Chilli

1kg **Pack Size:** 1 **Net Weight:** 

**Per Pallet:** 

240

Product specifications subject to change without notice.